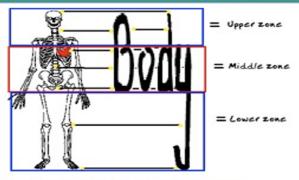

#### ZONES

Upper zone is the top of the head to top of the heart

Middle zone is the top of the heart to the lower abdomen (center mass)

Lower zone is the lower abdomen to the bottom of the feet

SIZE

FOUTAIN, FELT TIP, BALL POINT, PENS & PENCILS